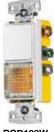

RCD308BKTR

RCD308GYTR

RCD308LATR

RCD308WTR

Nightlight Only Self-Grounding,

1/2" Stripped Ends

DD100NLIV\*\*

DD100NLLA\*\*

DD100NLWH\*\*

120V

6" Pre-wired Stranded Wire,

RCD308ITR

NEMA 5-15R

Receptacle

Side Wire

RCD103W