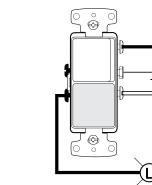

RCD108WTR

Single Pole Switch,

Amber Neon Bulb

Self-Grounding,

Side Wire

15A 120V

\*\*Requires neutral wire.

**Pilot Light Wiring Diagram** 