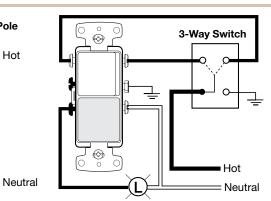

RCD108WTR

Single Pole Switch,

Amber Neon Bulb

Self-Grounding,

Side Wire

15A 120V

\*\*Requires neutral wire.

**Pilot Light Wiring Diagram** 