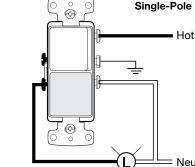

RCD108WTR

Single Pole Switch,

Amber Neon Bulb

Self-Grounding,

Side Wire

15A 120V

\*\*Requires neutral wire.

**Pilot Light Wiring Diagram** 