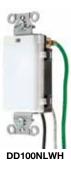

RCD308BKTR

RCD308GYTR

RCD308LATR

RCD308WTR

Nightlight Only Self-Grounding,

1/2" Stripped Ends

DD100NLIV\*\*

DD100NLLA\*\*

DD100NLWH\*\*

120V

6" Pre-wired Stranded Wire,

RCD308ITR

NEMA 5-15R

Receptacle

Side Wire

RCD103W