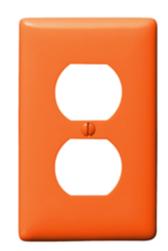

# Wallplates Duplex Receptacle Wallplates

#### **Features**

- · Reinforcement ribs for extra strength
- · Captive screw feature holds mounting screw in place
- · High-impact, self-extinguishing nylon material

## **Ordering Information**

| Description            | Color  | Catalog Number | UPC          |
|------------------------|--------|----------------|--------------|
| 1-Gang, Duplex Opening | Orange | NP8OR          | 883778111112 |