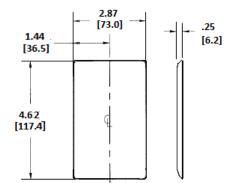

# **Specifications**

| -               |                             |
|-----------------|-----------------------------|
| Plate Material  | Nylon                       |
| Plate Type      | 1-Gang                      |
| Plate Openings  | Duplex Receptacle           |
| Mounting Screws | Steel painted, slotted head |
| Appearance      | Smooth                      |
|                 |                             |